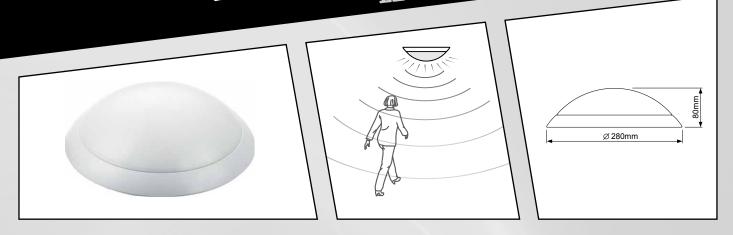

## LED Pro-Disc Mini LED Energy Saving Bulk Head Light

The LED Pro-Disc Mini is a cost effective fitting suitable for commercial and domestic applications. The microwave sensor makes it ideal for corridors where energy savings can be maximised via the in-built sensor.

## Microwave Sensor (LED/PDM/10W/5KMS)

- · Maximum mounting height 12m
- Detection angle 30-150°
- Detection range 12-18m (diameter) adjustable
- Time setting 10 seconds to 30 minutes adjustable
- Light control 5-50 lux adjustable or disable
- Maximum slaves 30